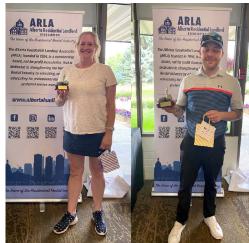

Ladies Longest Putt was won by Cathy Hys & Men's Longest Putt was won by Simon Shouster:

Men's Closet to the Pin was won by Brandon Zelisko & Ladies Closest to the Pin was won by Rose Difazio:

Ladiest Longest Drive was won by Wanda Bone & Men's Longest drive was won by Tom Appelman:

We handed out numerous prizes during the golf tournament throughout the day and at the banquet. Congratulations to all of you that won!

There were many prizes given out on the holes that day as well!

Andrew Rafo took home the FISH BADGE PRIZE & James Roberts took home the ANGEL BADGE PRIZE.